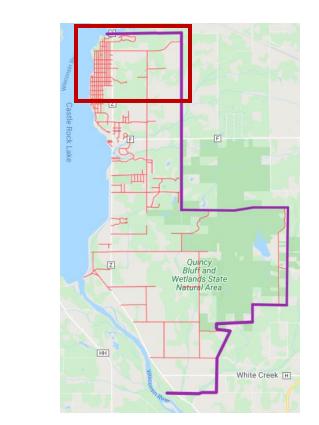

### Appendix B: Local ATV/UTV Road Listing

| Route  | Street Name    | Description     | Route  | Street Name    | Description     |
|--------|----------------|-----------------|--------|----------------|-----------------|
| Number |                |                 | Number |                |                 |
| 1      | 14th Ave       | Local ATV Route | 31     | Deerborn Ln    | Local ATV Route |
| 2      | 16th Dr        | Local ATV Route | 32     | Dixie Ave      | Local ATV Route |
| 3      | 17th Dr        | Local ATV Route | 33     | Dixie Ct       | Local ATV Route |
| 4      | 17th Ln        | Local ATV Route | 34     | Dover Shore Ct | Local ATV Route |
| 5      | 18th Ave       | Local ATV Route | 35     | Dover Dr       | Local ATV Route |
| 6      | 18th Dr        | Local ATV Route | 36     | Duck Creek Dr  | Local ATV Route |
| 7      | 18th Ave       | Local ATV Route | 37     | Dyke Ave       | Local ATV Route |
| 8      | 18th Ln        | Local ATV Route | 38     | Dyke Dr        | Local ATV Route |
| 9      | 18th Ln        | Local ATV Route | 39     | Eagle Ave      | Local ATV Route |
| 10     | 19th Boulevard | Local ATV Route | 40     | Eagle Ct       | Local ATV Route |
| 11     | 18th Ave       | Local ATV Route | 41     | Eagle Dr       | Local ATV Route |
| 12     | 19th Dr        | Local ATV Route | 42     | Eagle Dr       | Local ATV Route |
| 13     | 19th Dr        | Local ATV Route | 43     | Edgewood Ave   | Local ATV Route |
| 14     | Arch Ave       | Local ATV Route | 44     | Edgewood Dr    | Local ATV Route |
| 15     | Ash Ave        | Local ATV Route | 45     | Edgewood Dr    | Local ATV Route |
| 16     | Birch Ave      | Local ATV Route | 46     | Elk Ave        | Local ATV Route |
| 17     | Birch Dr       | Local ATV Route | 47     | Elk Ave        | Local ATV Route |
| 18     | Blackhawk St   | Local ATV Route | 48     | Elk Dr         | Local ATV Route |
| 19     | Bohlauder St   | Local ATV Route | 49     | Elm Ave        | Local ATV Route |
| 20     | Castlewood Rd  | Local ATV Route | 50     | Elm Ave        | Local ATV Route |
| 21     | Cedar Ave      | Local ATV Route | 51     | Elm Dr         | Local ATV Route |
| 22     | Charles Ln     | Local ATV Route | 52     | Ember Ave      | Local ATV Route |
| 23     | Chester Dr     | Local ATV Route | 53     | Ember Ct       | Local ATV Route |
| 24     | Cherry Dr      | Local ATV Route | 54     | Engle Ave      | Local ATV Route |
| 25     | Dearborn Ct    | Local ATV Route | 55     | Evergreen Ave  | Local ATV Route |
| 26     | Deer Run Rd    | Local ATV Route | 56     | French St      | Local ATV Route |
| 27     | Dell Ave       | Local ATV Route | 57     | Goodin Rd      | Local ATV Route |
| 28     | Dockside Ln    | Local ATV Route | 58     | Green Ave      | Local ATV Route |
| 29     | Deer Path Dr   | Local ATV Route | 59     | Grove Ave      | Local ATV Route |
| 30     | Deerborn Ave   | Local ATV Route | 60     | Hill Ave       | Local ATV Route |

| <u>Route</u><br><u>Number</u> | Street Name      | <b>Description</b> |
|-------------------------------|------------------|--------------------|
| 61                            | Hillcrest Ave    | Local ATV Route    |
| 62                            | Kendtorff ave    | Local ATV Route    |
| 63                            | Kendtorff Ave    | Local ATV Route    |
| 64                            | Kraft Ave        | Local ATV Route    |
| 65                            | Lake St          | Local ATV Route    |
| 66                            | Lakes Edge Ln    | Local ATV Route    |
| 67                            | Lakeview Dr      | Local ATV Route    |
| 68                            | Lamprecht Rd     | Local ATV Route    |
| 69                            | Leona St         | Local ATV Route    |
| 70                            | Linehan Ave      | Local ATV Route    |
| 71                            | Maple St         | Local ATV Route    |
| 72                            | Maple Dr         | Local ATV Route    |
| 73                            | Market St        | Local ATV Route    |
| 74                            | Mobile Home Park | Local ATV Route    |
| 75                            | Mobile Home Park | Local ATV Route    |
| 76                            | Mobile Home Park | Local ATV Route    |
| 77                            | Mikoda Ave       | Local ATV Route    |
| 78                            | Oak Dr           | Local ATV Route    |
| 79                            | Olmstead St      | Local ATV Route    |
| 80                            | Pine Dr          | Local ATV Route    |
| 81                            | Pine St          | Local ATV Route    |
| 82                            | Ravine Dr        | Local ATV Route    |
| 83                            | Ridgewood Dr     | Local ATV Route    |
| 84                            | Rito Ave         | Local ATV Route    |
| 85                            | S Dixie Ct       | Local ATV Route    |
| 86                            | S Edgewood Dr    | Local ATV Route    |
| 87                            | Sunset Ridge Rd  | Local ATV Route    |
| 88                            | S Duck Creek Rd  | Local ATV Route    |
| 89                            | S Duck Creek Dr  | Local ATV Route    |
| 90                            | S Duck Creek Dr  | Local ATV Route    |