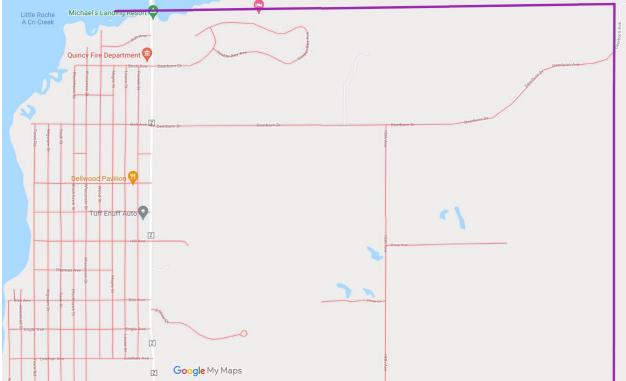

### Appendix B: Local ATV/UTV Road Listing

| Route  | Street Name    | Description     | Route  | Street Name    | Description     |
|--------|----------------|-----------------|--------|----------------|-----------------|
| Number |                |                 | Number |                |                 |
| 1      | 14th Ave       | Local ATV Route | 31     | Deerborn Ln    | Local ATV Route |
| 2      | 16th Dr        | Local ATV Route | 32     | Dixie Ave      | Local ATV Route |
| 3      | 17th Dr        | Local ATV Route | 33     | Dixie Ct       | Local ATV Route |
| 4      | 17th Ln        | Local ATV Route | 34     | Dover Shore Ct | Local ATV Route |
| 5      | 18th Ave       | Local ATV Route | 35     | Dover Dr       | Local ATV Route |
| 6      | 18th Dr        | Local ATV Route | 36     | Duck Creek Dr  | Local ATV Route |
| 7      | 18th Ave       | Local ATV Route | 37     | Dyke Ave       | Local ATV Route |
| 8      | 18th Ln        | Local ATV Route | 38     | Dyke Dr        | Local ATV Route |
| 9      | 18th Ln        | Local ATV Route | 39     | Eagle Ave      | Local ATV Route |
| 10     | 19th Boulevard | Local ATV Route | 40     | Eagle Ct       | Local ATV Route |
| 11     | 18th Ave       | Local ATV Route | 41     | Eagle Dr       | Local ATV Route |
| 12     | 19th Dr        | Local ATV Route | 42     | Eagle Dr       | Local ATV Route |
| 13     | 19th Dr        | Local ATV Route | 43     | Edgewood Ave   | Local ATV Route |
| 14     | Arch Ave       | Local ATV Route | 44     | Edgewood Dr    | Local ATV Route |
| 15     | Ash Ave        | Local ATV Route | 45     | Edgewood Dr    | Local ATV Route |
| 16     | Birch Ave      | Local ATV Route | 46     | Elk Ave        | Local ATV Route |
| 17     | Birch Dr       | Local ATV Route | 47     | Elk Ave        | Local ATV Route |
| 18     | Blackhawk St   | Local ATV Route | 48     | Elk Dr         | Local ATV Route |
| 19     | Bohlauder St   | Local ATV Route | 49     | Elm Ave        | Local ATV Route |
| 20     | Castlewood Rd  | Local ATV Route | 50     | Elm Ave        | Local ATV Route |
| 21     | Cedar Ave      | Local ATV Route | 51     | Elm Dr         | Local ATV Route |
| 22     | Charles Ln     | Local ATV Route | 52     | Ember Ave      | Local ATV Route |
| 23     | Chester Dr     | Local ATV Route | 53     | Ember Ct       | Local ATV Route |
| 24     | Cherry Dr      | Local ATV Route | 54     | Engle Ave      | Local ATV Route |
| 25     | Dearborn Ct    | Local ATV Route | 55     | Evergreen Ave  | Local ATV Route |
| 26     | Deer Run Rd    | Local ATV Route | 56     | French St      | Local ATV Route |
| 27     | Dell Ave       | Local ATV Route | 57     | Goodin Rd      | Local ATV Route |
| 28     | Dockside Ln    | Local ATV Route | 58     | Green Ave      | Local ATV Route |
| 29     | Deer Path Dr   | Local ATV Route | 59     | Grove Ave      | Local ATV Route |
| 30     | Deerborn Ave   | Local ATV Route | 60     | Hill Ave       | Local ATV Route |

| <u>Route</u><br><u>Number</u> | Street Name      | <b>Description</b> |
|-------------------------------|------------------|--------------------|
| 61                            | Hillcrest Ave    | Local ATV Route    |
| 62                            | Kendtorff ave    | Local ATV Route    |
| 63                            | Kendtorff Ave    | Local ATV Route    |
| 64                            | Kraft Ave        | Local ATV Route    |
| 65                            | Lake St          | Local ATV Route    |
| 66                            | Lakes Edge Ln    | Local ATV Route    |
| 67                            | Lakeview Dr      | Local ATV Route    |
| 68                            | Lamprecht Rd     | Local ATV Route    |
| 69                            | Leona St         | Local ATV Route    |
| 70                            | Linehan Ave      | Local ATV Route    |
| 71                            | Maple St         | Local ATV Route    |
| 72                            | Maple Dr         | Local ATV Route    |
| 73                            | Market St        | Local ATV Route    |
| 74                            | Mobile Home Park | Local ATV Route    |
| 75                            | Mobile Home Park | Local ATV Route    |
| 76                            | Mobile Home Park | Local ATV Route    |
| 77                            | Mikoda Ave       | Local ATV Route    |
| 78                            | Oak Dr           | Local ATV Route    |
| 79                            | Olmstead St      | Local ATV Route    |
| 80                            | Pine Dr          | Local ATV Route    |
| 81                            | Pine St          | Local ATV Route    |
| 82                            | Ravine Dr        | Local ATV Route    |
| 83                            | Ridgewood Dr     | Local ATV Route    |
| 84                            | Rito Ave         | Local ATV Route    |
| 85                            | S Dixie Ct       | Local ATV Route    |
| 86                            | S Edgewood Dr    | Local ATV Route    |
| 87                            | Sunset Ridge Rd  | Local ATV Route    |
| 88                            | S Duck Creek Rd  | Local ATV Route    |
| 89                            | S Duck Creek Dr  | Local ATV Route    |
| 90                            | S Duck Creek Dr  | Local ATV Route    |

### Appendix B: Local ATV/UTV Road Listing

| <u>Route</u><br><u>Number</u> | Street Name      | <b>Description</b> |
|-------------------------------|------------------|--------------------|
| 91                            | Short Rd         | Local ATV Route    |
| 92                            | Sauk St          | Local ATV Route    |
| 93                            | Tinys Rd         | Local ATV Route    |
| 94                            | Trailer Park     | Local ATV Route    |
| 95                            | Town Rd          | Local ATV Route    |
| 96                            | Thaler Ave       | Local ATV Route    |
| 97                            | Thomas Ave       | Local ATV Route    |
| 98                            | Timber Bay Ave   | Local ATV Route    |
| 99                            | Valley Dr        | Local ATV Route    |
| 100                           | Van Thiel Rd     | Local ATV Route    |
| 101                           | W 17th Ln        | Local ATV Route    |
| 102                           | W 18th Ave       | Local ATV Route    |
| 103                           | W 18th Dr        | Local ATV Route    |
| 104                           | Werner Rd        | Local ATV Route    |
| 105                           | Wigwam St        | Local ATV Route    |
| 106                           | Wilderness Ct    | Local ATV Route    |
| 107                           | Wilderness Trail | Local ATV Route    |
| 108                           | Wisconsin St     | Local ATV Route    |
| 109                           | Wood St          | Local ATV Route    |