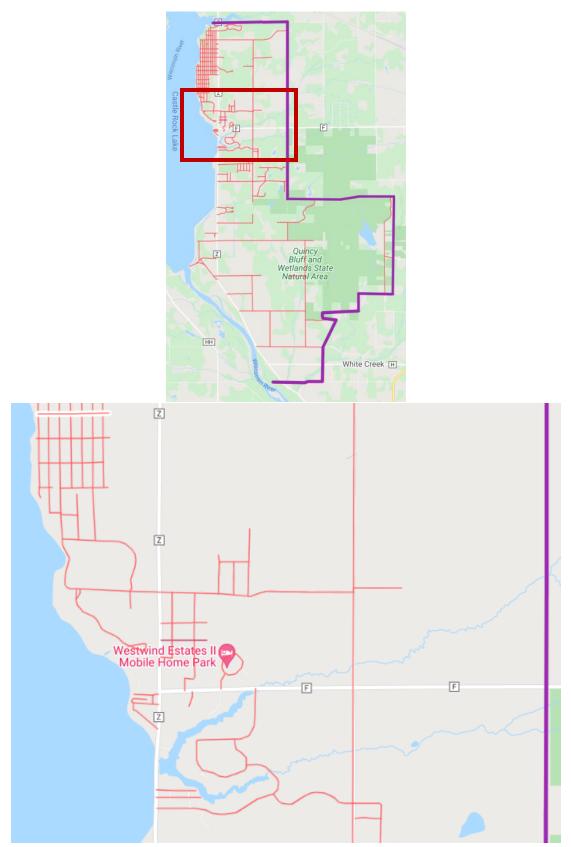

### Appendix B: Local ATV/UTV Road Listing

| Route  | Street Name    | Description     | Route  | Street Name    | Description     |
|--------|----------------|-----------------|--------|----------------|-----------------|
| Number |                |                 | Number |                |                 |
| 1      | 14th Ave       | Local ATV Route | 31     | Deerborn Ln    | Local ATV Route |
| 2      | 16th Dr        | Local ATV Route | 32     | Dixie Ave      | Local ATV Route |
| 3      | 17th Dr        | Local ATV Route | 33     | Dixie Ct       | Local ATV Route |
| 4      | 17th Ln        | Local ATV Route | 34     | Dover Shore Ct | Local ATV Route |
| 5      | 18th Ave       | Local ATV Route | 35     | Dover Dr       | Local ATV Route |
| 6      | 18th Dr        | Local ATV Route | 36     | Duck Creek Dr  | Local ATV Route |
| 7      | 18th Ave       | Local ATV Route | 37     | Dyke Ave       | Local ATV Route |
| 8      | 18th Ln        | Local ATV Route | 38     | Dyke Dr        | Local ATV Route |
| 9      | 18th Ln        | Local ATV Route | 39     | Eagle Ave      | Local ATV Route |
| 10     | 19th Boulevard | Local ATV Route | 40     | Eagle Ct       | Local ATV Route |
| 11     | 18th Ave       | Local ATV Route | 41     | Eagle Dr       | Local ATV Route |
| 12     | 19th Dr        | Local ATV Route | 42     | Eagle Dr       | Local ATV Route |
| 13     | 19th Dr        | Local ATV Route | 43     | Edgewood Ave   | Local ATV Route |
| 14     | Arch Ave       | Local ATV Route | 44     | Edgewood Dr    | Local ATV Route |
| 15     | Ash Ave        | Local ATV Route | 45     | Edgewood Dr    | Local ATV Route |
| 16     | Birch Ave      | Local ATV Route | 46     | Elk Ave        | Local ATV Route |
| 17     | Birch Dr       | Local ATV Route | 47     | Elk Ave        | Local ATV Route |
| 18     | Blackhawk St   | Local ATV Route | 48     | Elk Dr         | Local ATV Route |
| 19     | Bohlauder St   | Local ATV Route | 49     | Elm Ave        | Local ATV Route |
| 20     | Castlewood Rd  | Local ATV Route | 50     | Elm Ave        | Local ATV Route |
| 21     | Cedar Ave      | Local ATV Route | 51     | Elm Dr         | Local ATV Route |
| 22     | Charles Ln     | Local ATV Route | 52     | Ember Ave      | Local ATV Route |
| 23     | Chester Dr     | Local ATV Route | 53     | Ember Ct       | Local ATV Route |
| 24     | Cherry Dr      | Local ATV Route | 54     | Engle Ave      | Local ATV Route |
| 25     | Dearborn Ct    | Local ATV Route | 55     | Evergreen Ave  | Local ATV Route |
| 26     | Deer Run Rd    | Local ATV Route | 56     | French St      | Local ATV Route |
| 27     | Dell Ave       | Local ATV Route | 57     | Goodin Rd      | Local ATV Route |
| 28     | Dockside Ln    | Local ATV Route | 58     | Green Ave      | Local ATV Route |
| 29     | Deer Path Dr   | Local ATV Route | 59     | Grove Ave      | Local ATV Route |
| 30     | Deerborn Ave   | Local ATV Route | 60     | Hill Ave       | Local ATV Route |

| <u>Route</u><br><u>Number</u> | Street Name      | <b>Description</b> |
|-------------------------------|------------------|--------------------|
| 61                            | Hillcrest Ave    | Local ATV Route    |
| 62                            | Kendtorff ave    | Local ATV Route    |
| 63                            | Kendtorff Ave    | Local ATV Route    |
| 64                            | Kraft Ave        | Local ATV Route    |
| 65                            | Lake St          | Local ATV Route    |
| 66                            | Lakes Edge Ln    | Local ATV Route    |
| 67                            | Lakeview Dr      | Local ATV Route    |
| 68                            | Lamprecht Rd     | Local ATV Route    |
| 69                            | Leona St         | Local ATV Route    |
| 70                            | Linehan Ave      | Local ATV Route    |
| 71                            | Maple St         | Local ATV Route    |
| 72                            | Maple Dr         | Local ATV Route    |
| 73                            | Market St        | Local ATV Route    |
| 74                            | Mobile Home Park | Local ATV Route    |
| 75                            | Mobile Home Park | Local ATV Route    |
| 76                            | Mobile Home Park | Local ATV Route    |
| 77                            | Mikoda Ave       | Local ATV Route    |
| 78                            | Oak Dr           | Local ATV Route    |
| 79                            | Olmstead St      | Local ATV Route    |
| 80                            | Pine Dr          | Local ATV Route    |
| 81                            | Pine St          | Local ATV Route    |
| 82                            | Ravine Dr        | Local ATV Route    |
| 83                            | Ridgewood Dr     | Local ATV Route    |
| 84                            | Rito Ave         | Local ATV Route    |
| 85                            | S Dixie Ct       | Local ATV Route    |
| 86                            | S Edgewood Dr    | Local ATV Route    |
| 87                            | Sunset Ridge Rd  | Local ATV Route    |
| 88                            | S Duck Creek Rd  | Local ATV Route    |
| 89                            | S Duck Creek Dr  | Local ATV Route    |
| 90                            | S Duck Creek Dr  | Local ATV Route    |