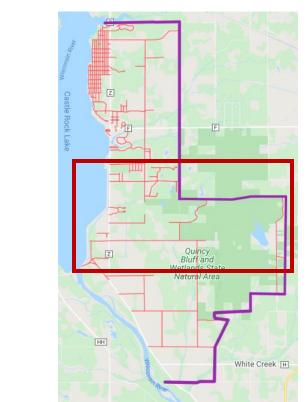

#### The following roads are designated as all town roads.

All Town of Quincy thoroughfares, town roads, North, South, East, and West. Along with all dead-end roads and cull-du-sacs within the confines of the Town of Quincy Zoning Map in Adams County, Wisconsin. (T.16N.-R.5E. & T.17N.-R.5E.)

### Appendix B: Local ATV/UTV Road Listing

| Route  | Street Name    | Description     | Route  | Street Name    | Description     |
|--------|----------------|-----------------|--------|----------------|-----------------|
| Number |                |                 | Number |                |                 |
| 1      | 14th Ave       | Local ATV Route | 31     | Deerborn Ln    | Local ATV Route |
| 2      | 16th Dr        | Local ATV Route | 32     | Dixie Ave      | Local ATV Route |
| 3      | 17th Dr        | Local ATV Route | 33     | Dixie Ct       | Local ATV Route |
| 4      | 17th Ln        | Local ATV Route | 34     | Dover Shore Ct | Local ATV Route |
| 5      | 18th Ave       | Local ATV Route | 35     | Dover Dr       | Local ATV Route |
| 6      | 18th Dr        | Local ATV Route | 36     | Duck Creek Dr  | Local ATV Route |
| 7      | 18th Ave       | Local ATV Route | 37     | Dyke Ave       | Local ATV Route |
| 8      | 18th Ln        | Local ATV Route | 38     | Dyke Dr        | Local ATV Route |
| 9      | 18th Ln        | Local ATV Route | 39     | Eagle Ave      | Local ATV Route |
| 10     | 19th Boulevard | Local ATV Route | 40     | Eagle Ct       | Local ATV Route |
| 11     | 18th Ave       | Local ATV Route | 41     | Eagle Dr       | Local ATV Route |
| 12     | 19th Dr        | Local ATV Route | 42     | Eagle Dr       | Local ATV Route |
| 13     | 19th Dr        | Local ATV Route | 43     | Edgewood Ave   | Local ATV Route |
| 14     | Arch Ave       | Local ATV Route | 44     | Edgewood Dr    | Local ATV Route |
| 15     | Ash Ave        | Local ATV Route | 45     | Edgewood Dr    | Local ATV Route |
| 16     | Birch Ave      | Local ATV Route | 46     | Elk Ave        | Local ATV Route |
| 17     | Birch Dr       | Local ATV Route | 47     | Elk Ave        | Local ATV Route |
| 18     | Blackhawk St   | Local ATV Route | 48     | Elk Dr         | Local ATV Route |
| 19     | Bohlauder St   | Local ATV Route | 49     | Elm Ave        | Local ATV Route |
| 20     | Castlewood Rd  | Local ATV Route | 50     | Elm Ave        | Local ATV Route |
| 21     | Cedar Ave      | Local ATV Route | 51     | Elm Dr         | Local ATV Route |
| 22     | Charles Ln     | Local ATV Route | 52     | Ember Ave      | Local ATV Route |
| 23     | Chester Dr     | Local ATV Route | 53     | Ember Ct       | Local ATV Route |
| 24     | Cherry Dr      | Local ATV Route | 54     | Engle Ave      | Local ATV Route |
| 25     | Dearborn Ct    | Local ATV Route | 55     | Evergreen Ave  | Local ATV Route |
| 26     | Deer Run Rd    | Local ATV Route | 56     | French St      | Local ATV Route |
| 27     | Dell Ave       | Local ATV Route | 57     | Goodin Rd      | Local ATV Route |
| 28     | Dockside Ln    | Local ATV Route | 58     | Green Ave      | Local ATV Route |
| 29     | Deer Path Dr   | Local ATV Route | 59     | Grove Ave      | Local ATV Route |
| 30     | Deerborn Ave   | Local ATV Route | 60     | Hill Ave       | Local ATV Route |