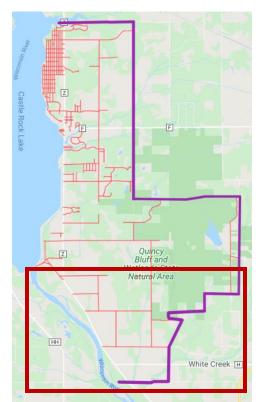

#### The following roads are designated as all town roads.

All Town of Quincy thoroughfares, town roads, North, South, East, and West. Along with all dead-end roads and cull-du-sacs within the confines of the Town of Quincy Zoning Map in Adams County, Wisconsin. (T.16N.-R.5E. & T.17N.-R.5E.)

### Appendix B: Local ATV/UTV Road Listing

| Route  | Street Name    | Description     | Route  | Street Name    | Description     |
|--------|----------------|-----------------|--------|----------------|-----------------|
| Number |                |                 | Number |                |                 |
| 1      | 14th Ave       | Local ATV Route | 31     | Deerborn Ln    | Local ATV Route |
| 2      | 16th Dr        | Local ATV Route | 32     | Dixie Ave      | Local ATV Route |
| 3      | 17th Dr        | Local ATV Route | 33     | Dixie Ct       | Local ATV Route |
| 4      | 17th Ln        | Local ATV Route | 34     | Dover Shore Ct | Local ATV Route |
| 5      | 18th Ave       | Local ATV Route | 35     | Dover Dr       | Local ATV Route |
| 6      | 18th Dr        | Local ATV Route | 36     | Duck Creek Dr  | Local ATV Route |
| 7      | 18th Ave       | Local ATV Route | 37     | Dyke Ave       | Local ATV Route |
| 8      | 18th Ln        | Local ATV Route | 38     | Dyke Dr        | Local ATV Route |
| 9      | 18th Ln        | Local ATV Route | 39     | Eagle Ave      | Local ATV Route |
| 10     | 19th Boulevard | Local ATV Route | 40     | Eagle Ct       | Local ATV Route |
| 11     | 18th Ave       | Local ATV Route | 41     | Eagle Dr       | Local ATV Route |
| 12     | 19th Dr        | Local ATV Route | 42     | Eagle Dr       | Local ATV Route |
| 13     | 19th Dr        | Local ATV Route | 43     | Edgewood Ave   | Local ATV Route |
| 14     | Arch Ave       | Local ATV Route | 44     | Edgewood Dr    | Local ATV Route |
| 15     | Ash Ave        | Local ATV Route | 45     | Edgewood Dr    | Local ATV Route |
| 16     | Birch Ave      | Local ATV Route | 46     | Elk Ave        | Local ATV Route |
| 17     | Birch Dr       | Local ATV Route | 47     | Elk Ave        | Local ATV Route |
| 18     | Blackhawk St   | Local ATV Route | 48     | Elk Dr         | Local ATV Route |
| 19     | Bohlauder St   | Local ATV Route | 49     | Elm Ave        | Local ATV Route |
| 20     | Castlewood Rd  | Local ATV Route | 50     | Elm Ave        | Local ATV Route |
| 21     | Cedar Ave      | Local ATV Route | 51     | Elm Dr         | Local ATV Route |
| 22     | Charles Ln     | Local ATV Route | 52     | Ember Ave      | Local ATV Route |
| 23     | Chester Dr     | Local ATV Route | 53     | Ember Ct       | Local ATV Route |
| 24     | Cherry Dr      | Local ATV Route | 54     | Engle Ave      | Local ATV Route |
| 25     | Dearborn Ct    | Local ATV Route | 55     | Evergreen Ave  | Local ATV Route |
| 26     | Deer Run Rd    | Local ATV Route | 56     | French St      | Local ATV Route |
| 27     | Dell Ave       | Local ATV Route | 57     | Goodin Rd      | Local ATV Route |
| 28     | Dockside Ln    | Local ATV Route | 58     | Green Ave      | Local ATV Route |
| 29     | Deer Path Dr   | Local ATV Route | 59     | Grove Ave      | Local ATV Route |
| 30     | Deerborn Ave   | Local ATV Route | 60     | Hill Ave       | Local ATV Route |