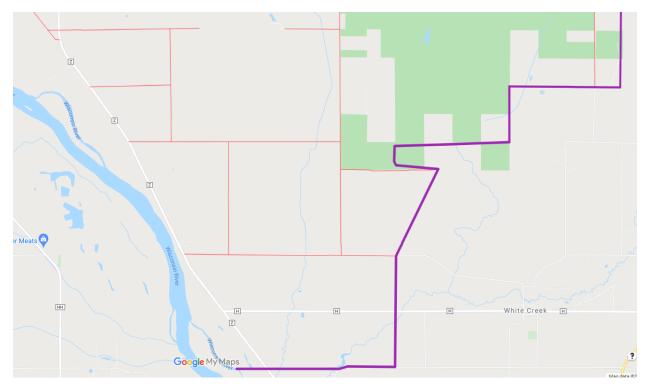

#### The following roads are designated as all town roads.

All Town of Quincy thoroughfares, town roads, North, South, East, and West. Along with all dead-end roads and cull-du-sacs within the confines of the Town of Quincy Zoning Map in Adams County, Wisconsin. (T.16N.-R.5E. & T.17N.-R.5E.)

### Appendix B: Local ATV/UTV Road Listing

| Route  | Street Name    | Description     | Route  | Street Name    | Description     |
|--------|----------------|-----------------|--------|----------------|-----------------|
| Number |                |                 | Number |                |                 |
| 1      | 14th Ave       | Local ATV Route | 31     | Deerborn Ln    | Local ATV Route |
| 2      | 16th Dr        | Local ATV Route | 32     | Dixie Ave      | Local ATV Route |
| 3      | 17th Dr        | Local ATV Route | 33     | Dixie Ct       | Local ATV Route |
| 4      | 17th Ln        | Local ATV Route | 34     | Dover Shore Ct | Local ATV Route |
| 5      | 18th Ave       | Local ATV Route | 35     | Dover Dr       | Local ATV Route |
| 6      | 18th Dr        | Local ATV Route | 36     | Duck Creek Dr  | Local ATV Route |
| 7      | 18th Ave       | Local ATV Route | 37     | Dyke Ave       | Local ATV Route |
| 8      | 18th Ln        | Local ATV Route | 38     | Dyke Dr        | Local ATV Route |
| 9      | 18th Ln        | Local ATV Route | 39     | Eagle Ave      | Local ATV Route |
| 10     | 19th Boulevard | Local ATV Route | 40     | Eagle Ct       | Local ATV Route |
| 11     | 18th Ave       | Local ATV Route | 41     | Eagle Dr       | Local ATV Route |
| 12     | 19th Dr        | Local ATV Route | 42     | Eagle Dr       | Local ATV Route |
| 13     | 19th Dr        | Local ATV Route | 43     | Edgewood Ave   | Local ATV Route |
| 14     | Arch Ave       | Local ATV Route | 44     | Edgewood Dr    | Local ATV Route |
| 15     | Ash Ave        | Local ATV Route | 45     | Edgewood Dr    | Local ATV Route |
| 16     | Birch Ave      | Local ATV Route | 46     | Elk Ave        | Local ATV Route |
| 17     | Birch Dr       | Local ATV Route | 47     | Elk Ave        | Local ATV Route |
| 18     | Blackhawk St   | Local ATV Route | 48     | Elk Dr         | Local ATV Route |
| 19     | Bohlauder St   | Local ATV Route | 49     | Elm Ave        | Local ATV Route |
| 20     | Castlewood Rd  | Local ATV Route | 50     | Elm Ave        | Local ATV Route |
| 21     | Cedar Ave      | Local ATV Route | 51     | Elm Dr         | Local ATV Route |
| 22     | Charles Ln     | Local ATV Route | 52     | Ember Ave      | Local ATV Route |
| 23     | Chester Dr     | Local ATV Route | 53     | Ember Ct       | Local ATV Route |
| 24     | Cherry Dr      | Local ATV Route | 54     | Engle Ave      | Local ATV Route |
| 25     | Dearborn Ct    | Local ATV Route | 55     | Evergreen Ave  | Local ATV Route |
| 26     | Deer Run Rd    | Local ATV Route | 56     | French St      | Local ATV Route |
| 27     | Dell Ave       | Local ATV Route | 57     | Goodin Rd      | Local ATV Route |
| 28     | Dockside Ln    | Local ATV Route | 58     | Green Ave      | Local ATV Route |
| 29     | Deer Path Dr   | Local ATV Route | 59     | Grove Ave      | Local ATV Route |
| 30     | Deerborn Ave   | Local ATV Route | 60     | Hill Ave       | Local ATV Route |