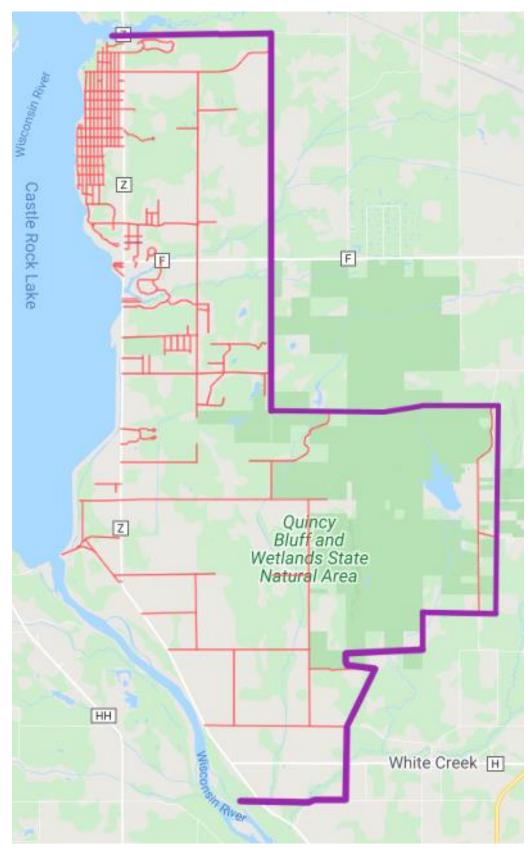

#### The following roads are designated as all town roads.

All Town of Quincy thoroughfares, town roads, North, South, East, and West. Along with all dead-end roads and cull-du-sacs within the confines of the Town of Quincy Zoning Map in Adams County, Wisconsin. (T.16N.-R.5E. & T.17N.-R.5E.)

### Appendix B: Local ATV/UTV Road Listing

| Route  | Street Name    | Description     | Route  | Street Name    | Description     |
|--------|----------------|-----------------|--------|----------------|-----------------|
| Number |                |                 | Number |                |                 |
| 1      | 14th Ave       | Local ATV Route | 31     | Deerborn Ln    | Local ATV Route |
| 2      | 16th Dr        | Local ATV Route | 32     | Dixie Ave      | Local ATV Route |
| 3      | 17th Dr        | Local ATV Route | 33     | Dixie Ct       | Local ATV Route |
| 4      | 17th Ln        | Local ATV Route | 34     | Dover Shore Ct | Local ATV Route |
| 5      | 18th Ave       | Local ATV Route | 35     | Dover Dr       | Local ATV Route |
| 6      | 18th Dr        | Local ATV Route | 36     | Duck Creek Dr  | Local ATV Route |
| 7      | 18th Ave       | Local ATV Route | 37     | Dyke Ave       | Local ATV Route |
| 8      | 18th Ln        | Local ATV Route | 38     | Dyke Dr        | Local ATV Route |
| 9      | 18th Ln        | Local ATV Route | 39     | Eagle Ave      | Local ATV Route |
| 10     | 19th Boulevard | Local ATV Route | 40     | Eagle Ct       | Local ATV Route |
| 11     | 18th Ave       | Local ATV Route | 41     | Eagle Dr       | Local ATV Route |
| 12     | 19th Dr        | Local ATV Route | 42     | Eagle Dr       | Local ATV Route |
| 13     | 19th Dr        | Local ATV Route | 43     | Edgewood Ave   | Local ATV Route |
| 14     | Arch Ave       | Local ATV Route | 44     | Edgewood Dr    | Local ATV Route |
| 15     | Ash Ave        | Local ATV Route | 45     | Edgewood Dr    | Local ATV Route |
| 16     | Birch Ave      | Local ATV Route | 46     | Elk Ave        | Local ATV Route |
| 17     | Birch Dr       | Local ATV Route | 47     | Elk Ave        | Local ATV Route |
| 18     | Blackhawk St   | Local ATV Route | 48     | Elk Dr         | Local ATV Route |
| 19     | Bohlauder St   | Local ATV Route | 49     | Elm Ave        | Local ATV Route |
| 20     | Castlewood Rd  | Local ATV Route | 50     | Elm Ave        | Local ATV Route |
| 21     | Cedar Ave      | Local ATV Route | 51     | Elm Dr         | Local ATV Route |
| 22     | Charles Ln     | Local ATV Route | 52     | Ember Ave      | Local ATV Route |
| 23     | Chester Dr     | Local ATV Route | 53     | Ember Ct       | Local ATV Route |
| 24     | Cherry Dr      | Local ATV Route | 54     | Engle Ave      | Local ATV Route |
| 25     | Dearborn Ct    | Local ATV Route | 55     | Evergreen Ave  | Local ATV Route |
| 26     | Deer Run Rd    | Local ATV Route | 56     | French St      | Local ATV Route |
| 27     | Dell Ave       | Local ATV Route | 57     | Goodin Rd      | Local ATV Route |
| 28     | Dockside Ln    | Local ATV Route | 58     | Green Ave      | Local ATV Route |
| 29     | Deer Path Dr   | Local ATV Route | 59     | Grove Ave      | Local ATV Route |
| 30     | Deerborn Ave   | Local ATV Route | 60     | Hill Ave       | Local ATV Route |

| <u>Route</u><br><u>Number</u> | Street Name      | <b>Description</b> |
|-------------------------------|------------------|--------------------|
| 61                            | Hillcrest Ave    | Local ATV Route    |
| 62                            | Kendtorff ave    | Local ATV Route    |
| 63                            | Kendtorff Ave    | Local ATV Route    |
| 64                            | Kraft Ave        | Local ATV Route    |
| 65                            | Lake St          | Local ATV Route    |
| 66                            | Lakes Edge Ln    | Local ATV Route    |
| 67                            | Lakeview Dr      | Local ATV Route    |
| 68                            | Lamprecht Rd     | Local ATV Route    |
| 69                            | Leona St         | Local ATV Route    |
| 70                            | Linehan Ave      | Local ATV Route    |
| 71                            | Maple St         | Local ATV Route    |
| 72                            | Maple Dr         | Local ATV Route    |
| 73                            | Market St        | Local ATV Route    |
| 74                            | Mobile Home Park | Local ATV Route    |
| 75                            | Mobile Home Park | Local ATV Route    |
| 76                            | Mobile Home Park | Local ATV Route    |
| 77                            | Mikoda Ave       | Local ATV Route    |
| 78                            | Oak Dr           | Local ATV Route    |
| 79                            | Olmstead St      | Local ATV Route    |
| 80                            | Pine Dr          | Local ATV Route    |
| 81                            | Pine St          | Local ATV Route    |
| 82                            | Ravine Dr        | Local ATV Route    |
| 83                            | Ridgewood Dr     | Local ATV Route    |
| 84                            | Rito Ave         | Local ATV Route    |
| 85                            | S Dixie Ct       | Local ATV Route    |
| 86                            | S Edgewood Dr    | Local ATV Route    |
| 87                            | Sunset Ridge Rd  | Local ATV Route    |
| 88                            | S Duck Creek Rd  | Local ATV Route    |
| 89                            | S Duck Creek Dr  | Local ATV Route    |
| 90                            | S Duck Creek Dr  | Local ATV Route    |

### Appendix B: Local ATV/UTV Road Listing

| <u>Route</u><br><u>Number</u> | Street Name      | <b>Description</b> |
|-------------------------------|------------------|--------------------|
| 91                            | Short Rd         | Local ATV Route    |
| 92                            | Sauk St          | Local ATV Route    |
| 93                            | Tinys Rd         | Local ATV Route    |
| 94                            | Trailer Park     | Local ATV Route    |
| 95                            | Town Rd          | Local ATV Route    |
| 96                            | Thaler Ave       | Local ATV Route    |
| 97                            | Thomas Ave       | Local ATV Route    |
| 98                            | Timber Bay Ave   | Local ATV Route    |
| 99                            | Valley Dr        | Local ATV Route    |
| 100                           | Van Thiel Rd     | Local ATV Route    |
| 101                           | W 17th Ln        | Local ATV Route    |
| 102                           | W 18th Ave       | Local ATV Route    |
| 103                           | W 18th Dr        | Local ATV Route    |
| 104                           | Werner Rd        | Local ATV Route    |
| 105                           | Wigwam St        | Local ATV Route    |
| 106                           | Wilderness Ct    | Local ATV Route    |
| 107                           | Wilderness Trail | Local ATV Route    |
| 108                           | Wisconsin St     | Local ATV Route    |
| 109                           | Wood St          | Local ATV Route    |