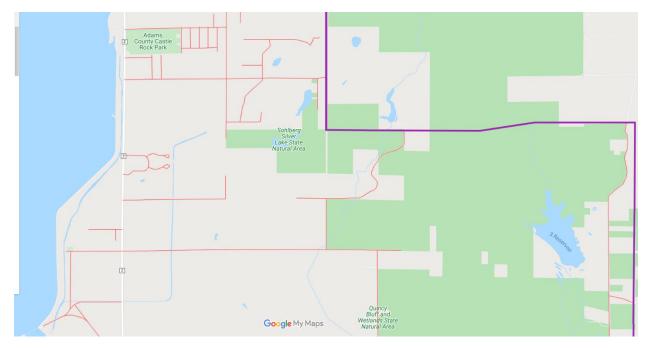

#### The following roads are designated as all town roads.

All Town of Quincy thoroughfares, town roads, North, South, East, and West. Along with all dead-end roads and cull-du-sacs within the confines of the Town of Quincy Zoning Map in Adams County, Wisconsin. (T.16N.-R.5E. & T.17N.-R.5E.)

### Appendix B: Local ATV/UTV Road Listing

| Route  | Street Name    | Description     | Route  | Street Name    | Description     |
|--------|----------------|-----------------|--------|----------------|-----------------|
| Number |                |                 | Number |                |                 |
| 1      | 14th Ave       | Local ATV Route | 31     | Deerborn Ln    | Local ATV Route |
| 2      | 16th Dr        | Local ATV Route | 32     | Dixie Ave      | Local ATV Route |
| 3      | 17th Dr        | Local ATV Route | 33     | Dixie Ct       | Local ATV Route |
| 4      | 17th Ln        | Local ATV Route | 34     | Dover Shore Ct | Local ATV Route |
| 5      | 18th Ave       | Local ATV Route | 35     | Dover Dr       | Local ATV Route |
| 6      | 18th Dr        | Local ATV Route | 36     | Duck Creek Dr  | Local ATV Route |
| 7      | 18th Ave       | Local ATV Route | 37     | Dyke Ave       | Local ATV Route |
| 8      | 18th Ln        | Local ATV Route | 38     | Dyke Dr        | Local ATV Route |
| 9      | 18th Ln        | Local ATV Route | 39     | Eagle Ave      | Local ATV Route |
| 10     | 19th Boulevard | Local ATV Route | 40     | Eagle Ct       | Local ATV Route |
| 11     | 18th Ave       | Local ATV Route | 41     | Eagle Dr       | Local ATV Route |
| 12     | 19th Dr        | Local ATV Route | 42     | Eagle Dr       | Local ATV Route |
| 13     | 19th Dr        | Local ATV Route | 43     | Edgewood Ave   | Local ATV Route |
| 14     | Arch Ave       | Local ATV Route | 44     | Edgewood Dr    | Local ATV Route |
| 15     | Ash Ave        | Local ATV Route | 45     | Edgewood Dr    | Local ATV Route |
| 16     | Birch Ave      | Local ATV Route | 46     | Elk Ave        | Local ATV Route |
| 17     | Birch Dr       | Local ATV Route | 47     | Elk Ave        | Local ATV Route |
| 18     | Blackhawk St   | Local ATV Route | 48     | Elk Dr         | Local ATV Route |
| 19     | Bohlauder St   | Local ATV Route | 49     | Elm Ave        | Local ATV Route |
| 20     | Castlewood Rd  | Local ATV Route | 50     | Elm Ave        | Local ATV Route |
| 21     | Cedar Ave      | Local ATV Route | 51     | Elm Dr         | Local ATV Route |
| 22     | Charles Ln     | Local ATV Route | 52     | Ember Ave      | Local ATV Route |
| 23     | Chester Dr     | Local ATV Route | 53     | Ember Ct       | Local ATV Route |
| 24     | Cherry Dr      | Local ATV Route | 54     | Engle Ave      | Local ATV Route |
| 25     | Dearborn Ct    | Local ATV Route | 55     | Evergreen Ave  | Local ATV Route |
| 26     | Deer Run Rd    | Local ATV Route | 56     | French St      | Local ATV Route |
| 27     | Dell Ave       | Local ATV Route | 57     | Goodin Rd      | Local ATV Route |
| 28     | Dockside Ln    | Local ATV Route | 58     | Green Ave      | Local ATV Route |
| 29     | Deer Path Dr   | Local ATV Route | 59     | Grove Ave      | Local ATV Route |
| 30     | Deerborn Ave   | Local ATV Route | 60     | Hill Ave       | Local ATV Route |